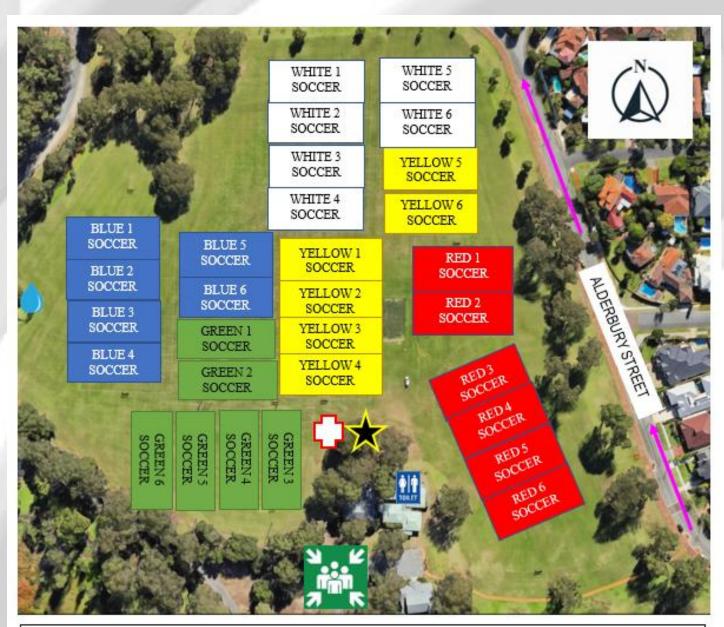

|
| CBC 2          | ٧ | CHI 10  | 3     |
| CBC 6          | V | CHI 5   | 4     |
| PCA 2          | V | HCC 4   | 5     |
| TKC 1          | V | SAL 2   | 6     |

### **CONDITIONS OF PLAY**

#### **TEAMS & FIELD SIZE**

- Players on field 7 per side
- Maximum squad size of 10
- Approximate field size is 25m x 55m

#### **PERIODS OF PLAY**

Games are 22 minutes, allowing for an 8 minute transition between games

#### **RULES**

- No offside
- Substitutes only during stoppage of play
- If the defending team has possession after the ball is out of play over the goal line, the play will re-start with a goal kick, the attacking side take corner kicks.

### **EQUIPMENT**

It is highly recommended that all players wear boots and shin pads (school responsibility)

### **ALDERBURY RESERVE**