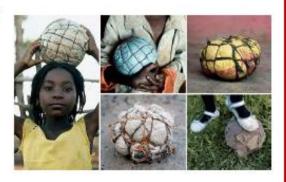

We are asking teams to pull together their creativity and bring their own SOCKBALL'S to the carnival. These balls will replace standard soccer balls use in ALL ROUND 5 games

# The Socktober Round

for Children in Poverty & the work of Catholic Mission

The Socktober Round at the ACC Lightning Carnival is played using a

'sockball' made out of old socks, leftover plastic bags and strips of second-hand clothing. It is the type of soccer ball that is made and used by children to play soccer in the urban slums and isolated rural villages of developing countries across the world. It's what truly makes soccer 'the World Game'.